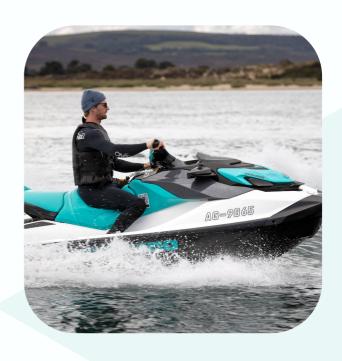

# INFORMATION PACK

WHAT IS A JETSKI CLUB MEMBERSHIP?

# HOW DOES A JETSKI MEMBERSHIP WORK?

New Wave Club Jetski Memberships are designed for people looking to go Jetskiing without the cost and hassle associated with ownership.

When a member signs up they will be put on a one day RYA Jetski Proficiency Course to give them the skills and competence, which once completed will allow them to access our fleet of jetskis through a simple booking app.

Members can then enjoy the jetskis, taking out friends / family without the supervision of an instructor.

Once signed up members pay a fixed monthly fee + the fuel they use each session, we cover Mooring, Insurance, Maintenance, Depreciation, Harbour Permits.