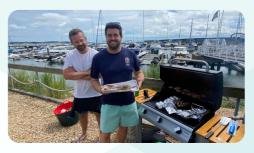

Morning Fishing and Lunchtime BBQ of Catch of the Day

The opportunity to receive some top tips from our resident professional Fisherman in the marina and then attempt to put our new found skills into Practice. Followed by a BBQ and Lunch in the marina to cook up whatever has been caught