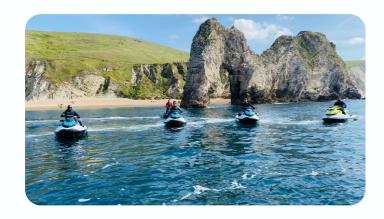

stopping into Cowell Bay for a bit of breakfast before cruising back over and arriving back to Poole Harbour for lunchtime.

Jurassic Coast Explorer Trip

A chance to explore the more rugged Jurassic Coast with the safety of an Instructor and other riders present. Weather dependent we aim to get down to the famous Durdle Door and Lulworth Cove.