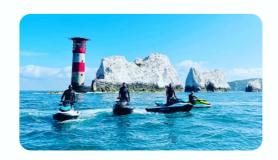

## MEMBER EVENTS

WE RUN REGULAR MEMBER EVENTS WHICH ARE A GREAT OPPORTUNITY TO EXPLORE PLACES FURTHER AFIELD IN THE COMFORT OF A GROUP.

Example Trips include:

Needles, IOW Breakfast Trip

A morning run over to the Needles, Isle Of Wight,

stopping into Cowell Bay for a bit of breakfast before cruising back over and arriving back to Poole Harbour for lunchtime.

Jurassic Coast Explorer Trip

A chance to explore the more rugged Jurassic Coast with the safety of an Instructor and other riders present. Weather dependent we aim to get down to the famous Durdle Door and Lulworth Cove.