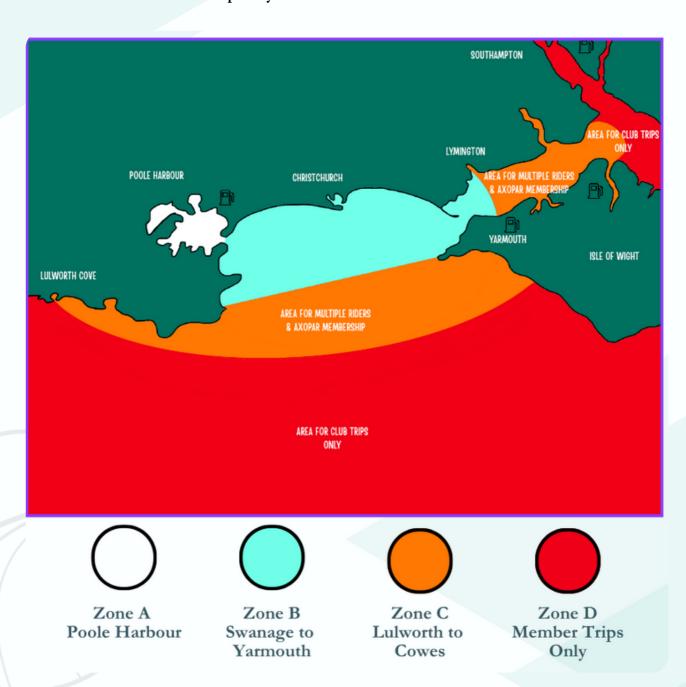

#### Where can I take the Jetskis?

Please see chart below in terms of operating areas. Members are always encouraged to build experience before going to far afield. Our member trips are a great way of exploring further afield in the comfort of a group. We also have an active whatsapp group all members can join when which is a great way to share information, tips or see if anyone else wants to join you for a trip out.

Platinum & Gold Jetski Members can use Zone A and Zone B. Zone C if you are riding with at least one other jetski. Zone D is reserved for members trips only.